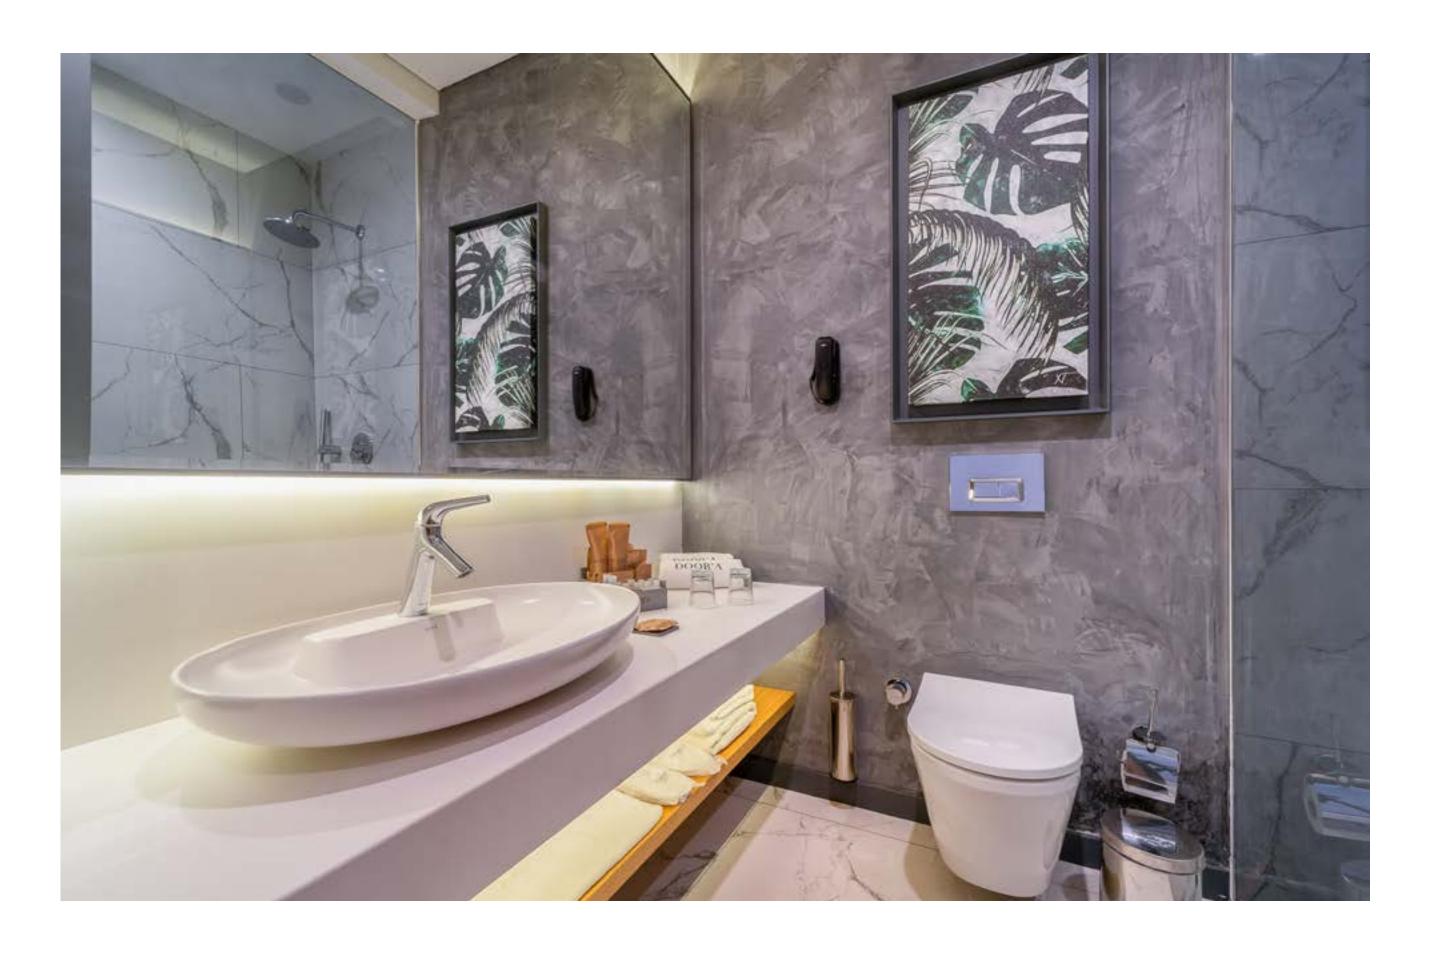

## **SUPERIOR ROOMS**

Our Superior Rooms with garden view have living spaces of 40 m2 each. All Superior Rooms are designed by placing the comfort of our guests in the top priority position. There is a sofa, a work desk and an electronic safe in each room. A coffee machine, tea varieties, free bottled water and a mini-bar are available for the use of our guests. Bathrooms of these rooms also feature luxurious toiletries, bathrobes, slippers and a hair-dryer. 24-Hour Room Service is available. Our Superior Rooms present the opportunity for comfortable accommodation of three people at the same time.