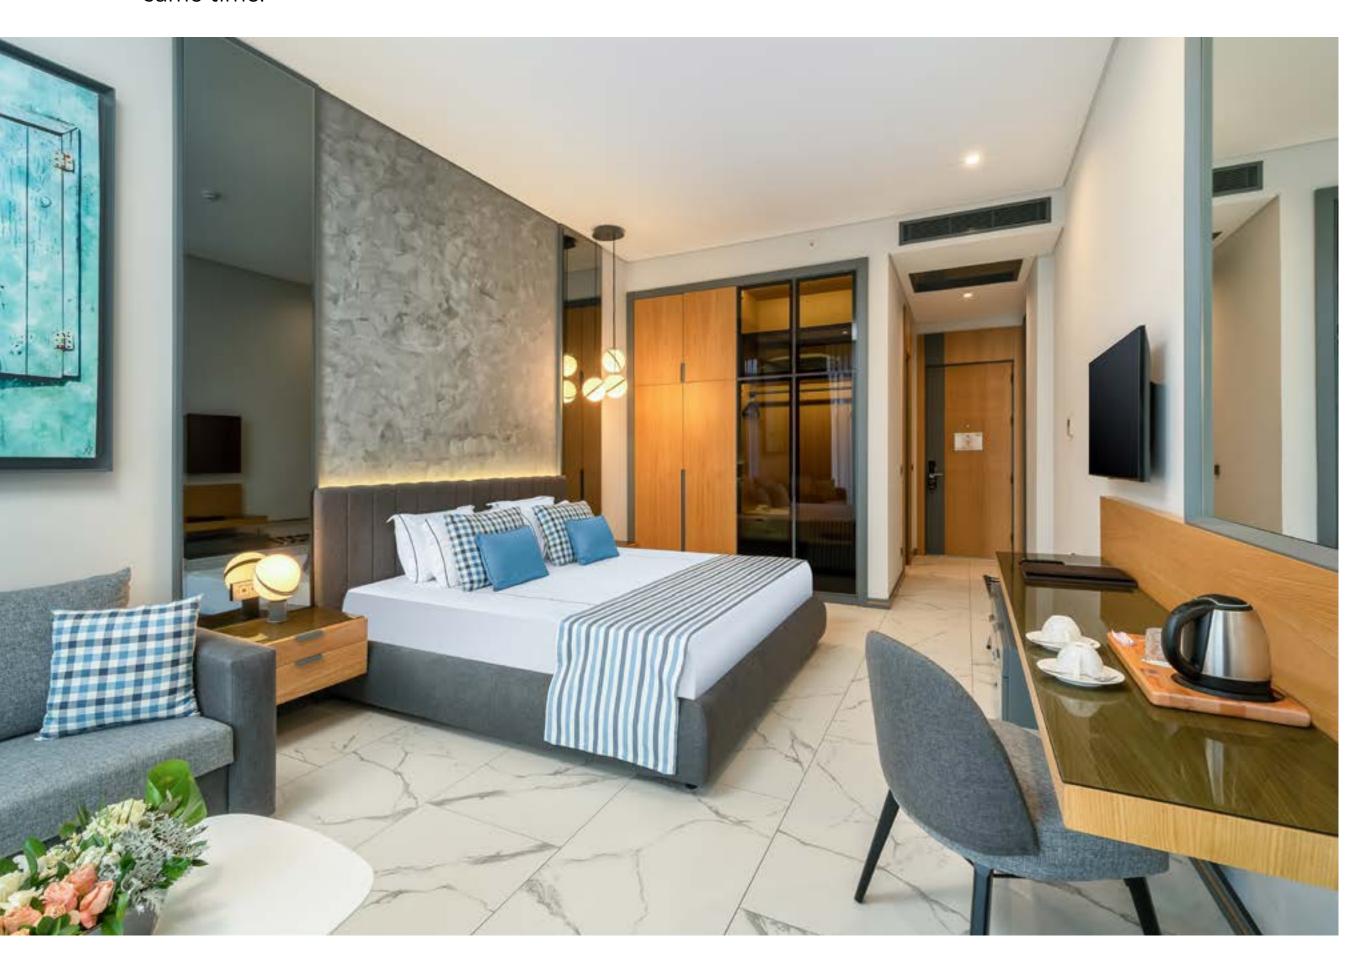

## **SUPERIOR ROOMS**

Our Superior Rooms with garden view have living spaces of 40 m2 each. All Superior Rooms are designed by placing the comfort of our guests in the top priority position. There is a sofa, a work desk and an electronic safe in each room. A coffee machine, tea varieties, free bottled water and a mini-bar are available for the use of our guests. Bathrooms of these rooms also feature luxurious toiletries, bathrobes, slippers and a hair-dryer. 24-Hour Room Service is available. Our Superior Rooms present the opportunity for comfortable accommodation of three people at the same time.

### Room Description

**Square Meters**: 40m<sup>2</sup>

Bathrooms : 1 Bedrooms : 1

Sofa Bed : 1

**Garden View** 