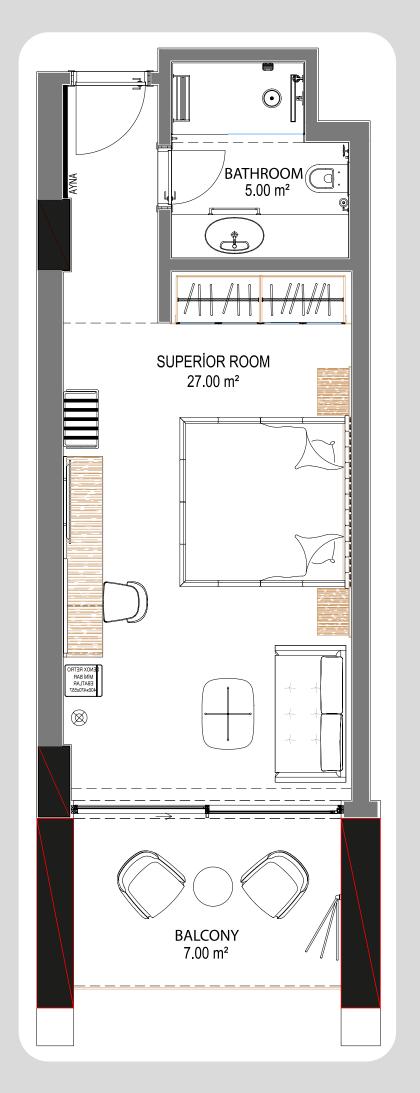

#### FLOOR PLAN

### Room Description

**Square Meters**: 40m<sup>2</sup>

Bathrooms : 1 Bedrooms : 1

Sofa Bed : 1

**Garden View** 